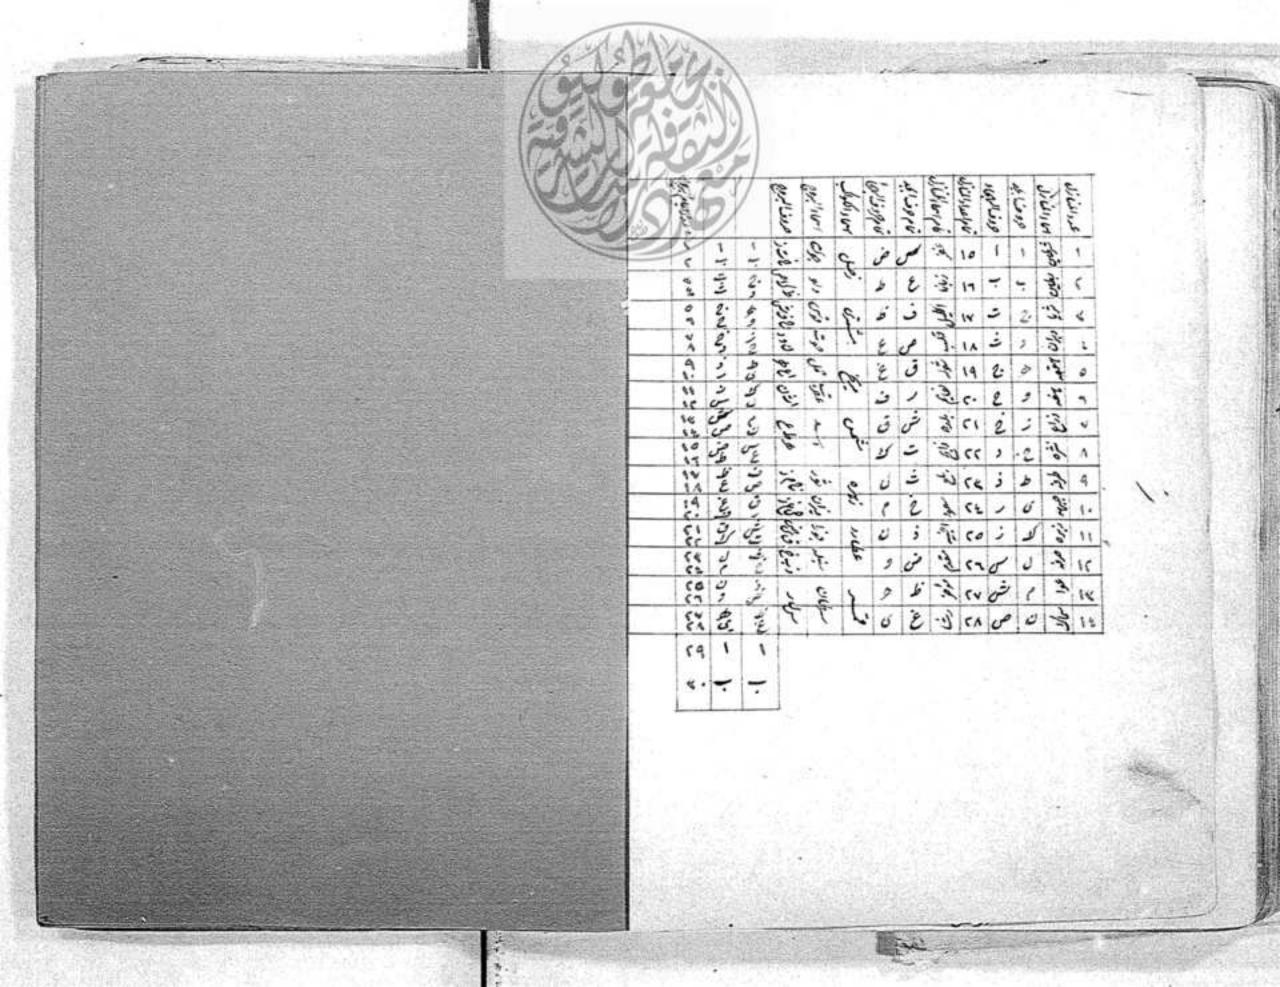

المرعنيان المال المستر المنا

بالانجاب المعيد المعالم

·4.

 $\wedge$ 

Nos.99999.2452.txt

~[2452] fols. 104v-106v: Ahmad Ibn Taj al-Din (رسالة ( في الجفر : Risala ( fi al-jafr ) (رسالة ( في الجفر ). -The author of this treatise on divination from letters refers to a question which he was asked during 1073/1662-63 ( 105r3-6 ) ; therefore we can conclude that the end of the 11th/17th century was the lifetime of the author. He is perhaps identical with Ahmad Ibn Ibrahim أحمدين إبراهيم , who died ca. 1100/1689 ( ? Kahhale I 179 ) . On fols. 106r and v are two tables.--